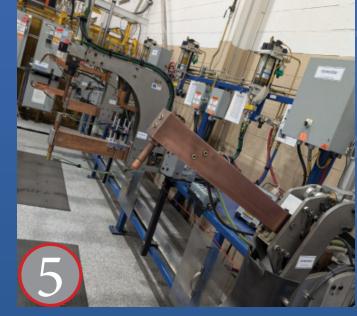

#### **Process:**

**Automated Resistance Spot** Welding

## **Equipment Description:**

- 1 Fanuc R-2000iA robot 165 kg load rating, 7 axis
- 1 Fanuc R-1000iA 100F robot 100 kg load rating, 7 axis
- 2 MEDWELD 6000S weld controllers
- CenterLine FlexGun™ RA #CLSG-5029-17 modular style
- · CenterLine Pinch Gun: 137mm opening, 1200 lbs force, Servo Actuator, MFDC Transformer
- CenterLine FlexGun™ #CTSPIH-420-79386, Modular style Pinch Gun: 121 mm opening, 8.0kN force, 70 kg weight, servo activation, MFDC Transformer, 1 KUKA KR120R1800 Nano -120 kg load rating
- 2 KUKA KR16L6-2 6 kg load rating