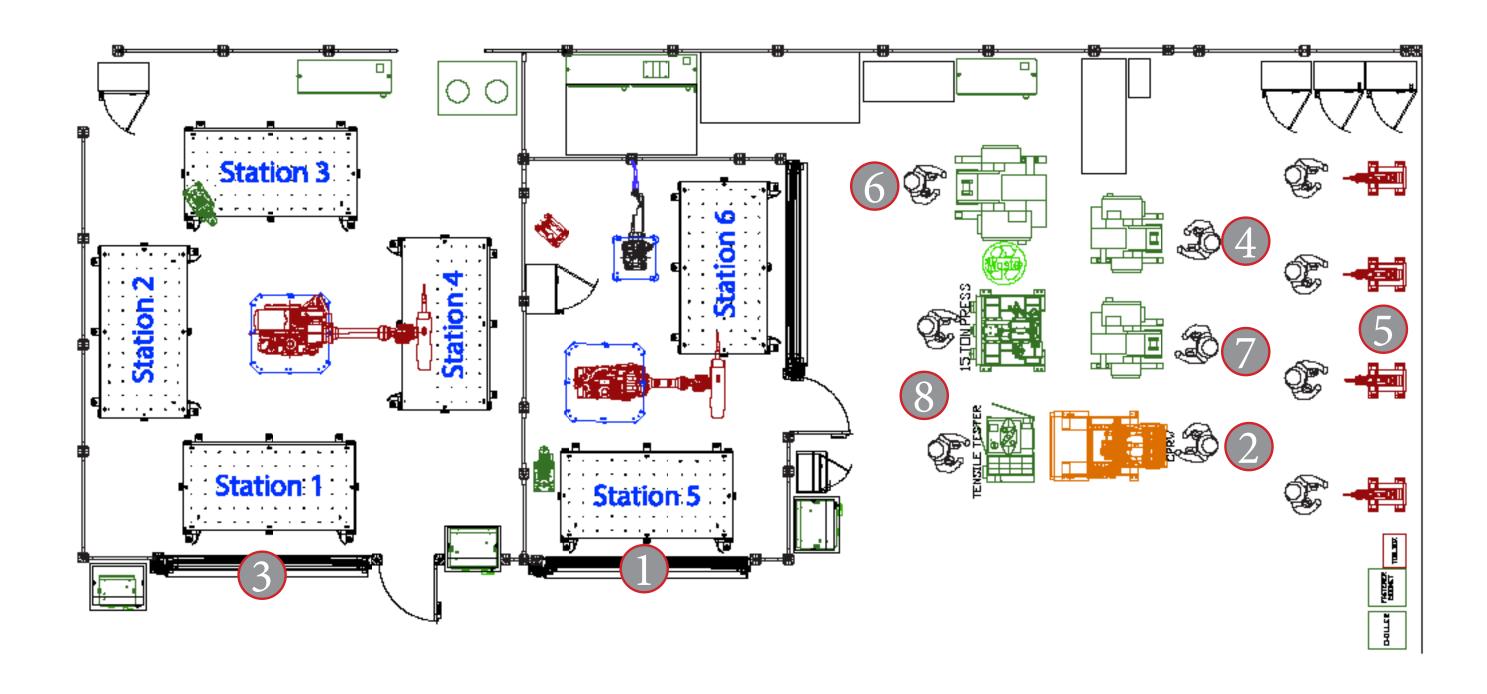

# HILL

The Donald Beneteau Centre of Excellence, named after our founder. is a working welding lab and training facility used to develop skills in various metal joining technologies, including resistance welding, fastener welding, and GMAW. This site is also used for robotics and automation programming training, weld process development, and pre-production prototype part welding.

## **GAS METAL ARC WELDING CELL**

## FLEXFAST™ CPRW WELDER

## **HEAVY PRESS STYLE WELDER DC**

# **WELD TEST BENCH AREA**

## **HEAVY PRESS STYLE WELDER AC**

## **HEAVY PRESS STYLE** WELDER DC

# **OTHER EQUIPMENT**