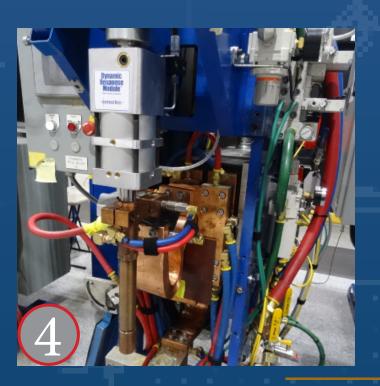

#### **Process:**

**Automated Resistance Spot** Welding

## **Equipment Description:**

- 1 Fanuc R-2000iA robot 165 kg load rating, 7 axis
- 1 Fanuc R-1000iA 100F robot 100 kg load rating, 7 axis
- 2 MEDWELD 6000S weld controllers
- CenterLine FlexGun™ RA #CLSG-5029-17 modular style
- · CenterLine Pinch Gun: 137mm opening, 1200 lbs force, Servo Actuator, MFDC Transformer
- CenterLine FlexGun™ #CTSPIH-420-79386, Modular style Pinch Gun: 121 mm opening, 8.0kN force, 70 kg weight, servo activation, MFDC Transformer, 1 KUKA KR120R1800 Nano -120 kg load rating
- 2 KUKA KR16L6-2 6 kg load rating