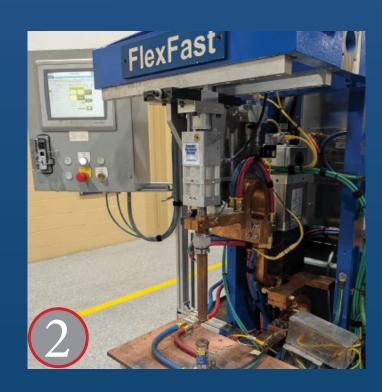

## FLEXFAST™ CPRW WELDER

#### **Process:**

Controlled Pulse Resistance Welding - Projection Welding

## **Equipment Description:**

- CPRW w/ 260 kVA fast rise
- 63 mm Bore Dynamic proper follow up
- 2700 lbs max. gun force
- Bosch 7000 weld control software for advanced processing

- 1600A Bosch 7400 series inverter