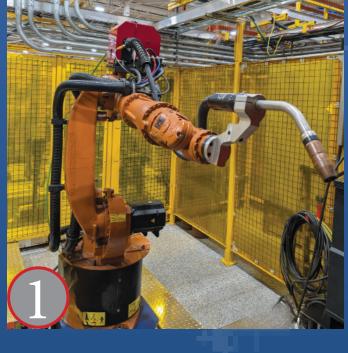

## **GAS METAL ARC WELDING CELL**

## **Process:**

**Automated GMAW** 

## **Equipment Description:**

- KUKA KR-16 L6-2 7 axis robot
- Lincoln R500 Power Source
- Powerwave Pulse Modes

#### **Features:**

- Consistent welds for a variety of metals
- 2.4 m adjustable fixture base for a variety of part geometries and sizes