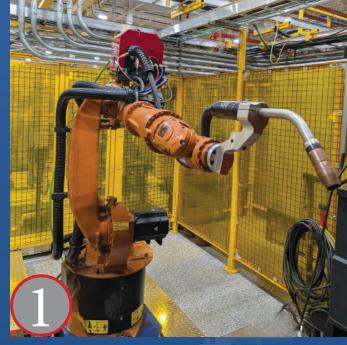

## **GAS METAL ARC WELDING CELL**

## **Process:**

**Automated GMAW** 

## **Equipment Description:**

- KUKA KR-16 L6-2 7 axis robot
- Lincoln R500 Power Source
- Powerwave Pulse Modes

#### **Features:**

- Consistent welds for a variety of metals
- 2.4 m adjustable fixture base for a variety of part geometries and sizes