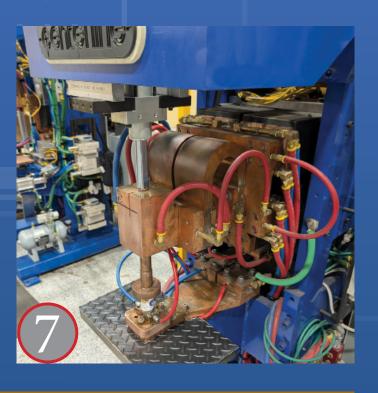

## **HEAVY PRESS STYLE WELDER AC**

## **Process:**

Heavy Duty Projection Welding

## **Equipment Description:**

- CenterLine: High Force Press Welder
- 12000 lbs weld force
- 100 kA welding current (approx.)Designed for R&D applications