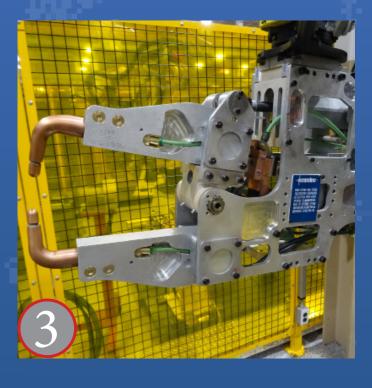

## **HEAVY PRESS STYLE WELDER DC**

## Process:

Projection Welding

## **Equipment Description:**

- Higher current output for welding of large fasteners
- 260 kVA fast rise transformer, 20.3 V
- 80 mm Bore Dynamic Response Module (DRM™)
- x2 1800A Inverters
- WTC 6000 Weld Controller
- 5500 lbs max. gun force
- Approximately 80 kA max. welding current