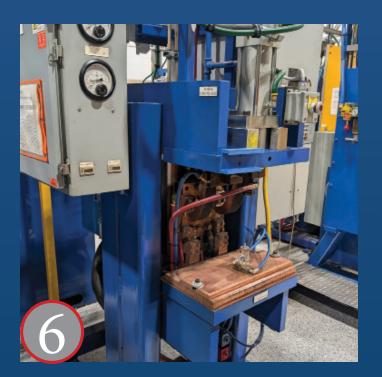

## **HEAVY PRESS STYLE WELDER DC**

## Process:

Projection Welding

## **Equipment Description:**

- Higher current output for welding of large fasteners
- 260 kVA fast rise transformer, 20.3 V
- 80 mm Bore Dynamic Response Module (DRM™)
- x2 1800A Inverters
- WTC 6000 Weld Controller
- 5500 lbs max. gun force
- Approximately 80 kA max. welding current