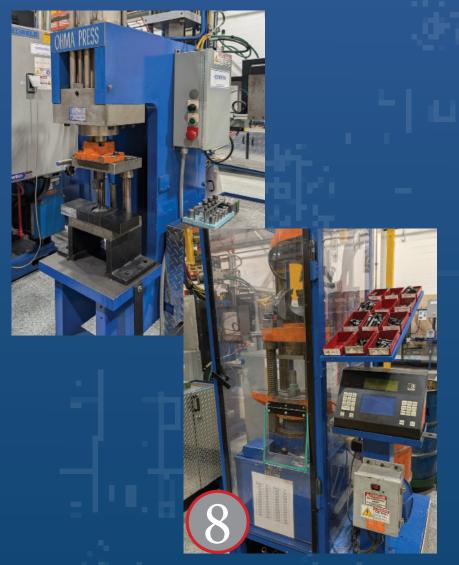

# **OTHER EQUIPMENT**

## **Heavy Duty Punch Press**

Ability to punch holes (7-17 mm in dia.) in a variety of materials and thicknesses.

## **Load Tester**

- Pushout Tester projection fasteners (weld nuts, studs, clinch nuts, etc.)
- Tensile Tester can perform tensile load test on a variety of coupon sizes w/ digital readout for recording

HEAVY PRESS STYLE WELDER AC HEAVY PRESS STYLE WELDER DC

8 OTHER EQUIPMENT